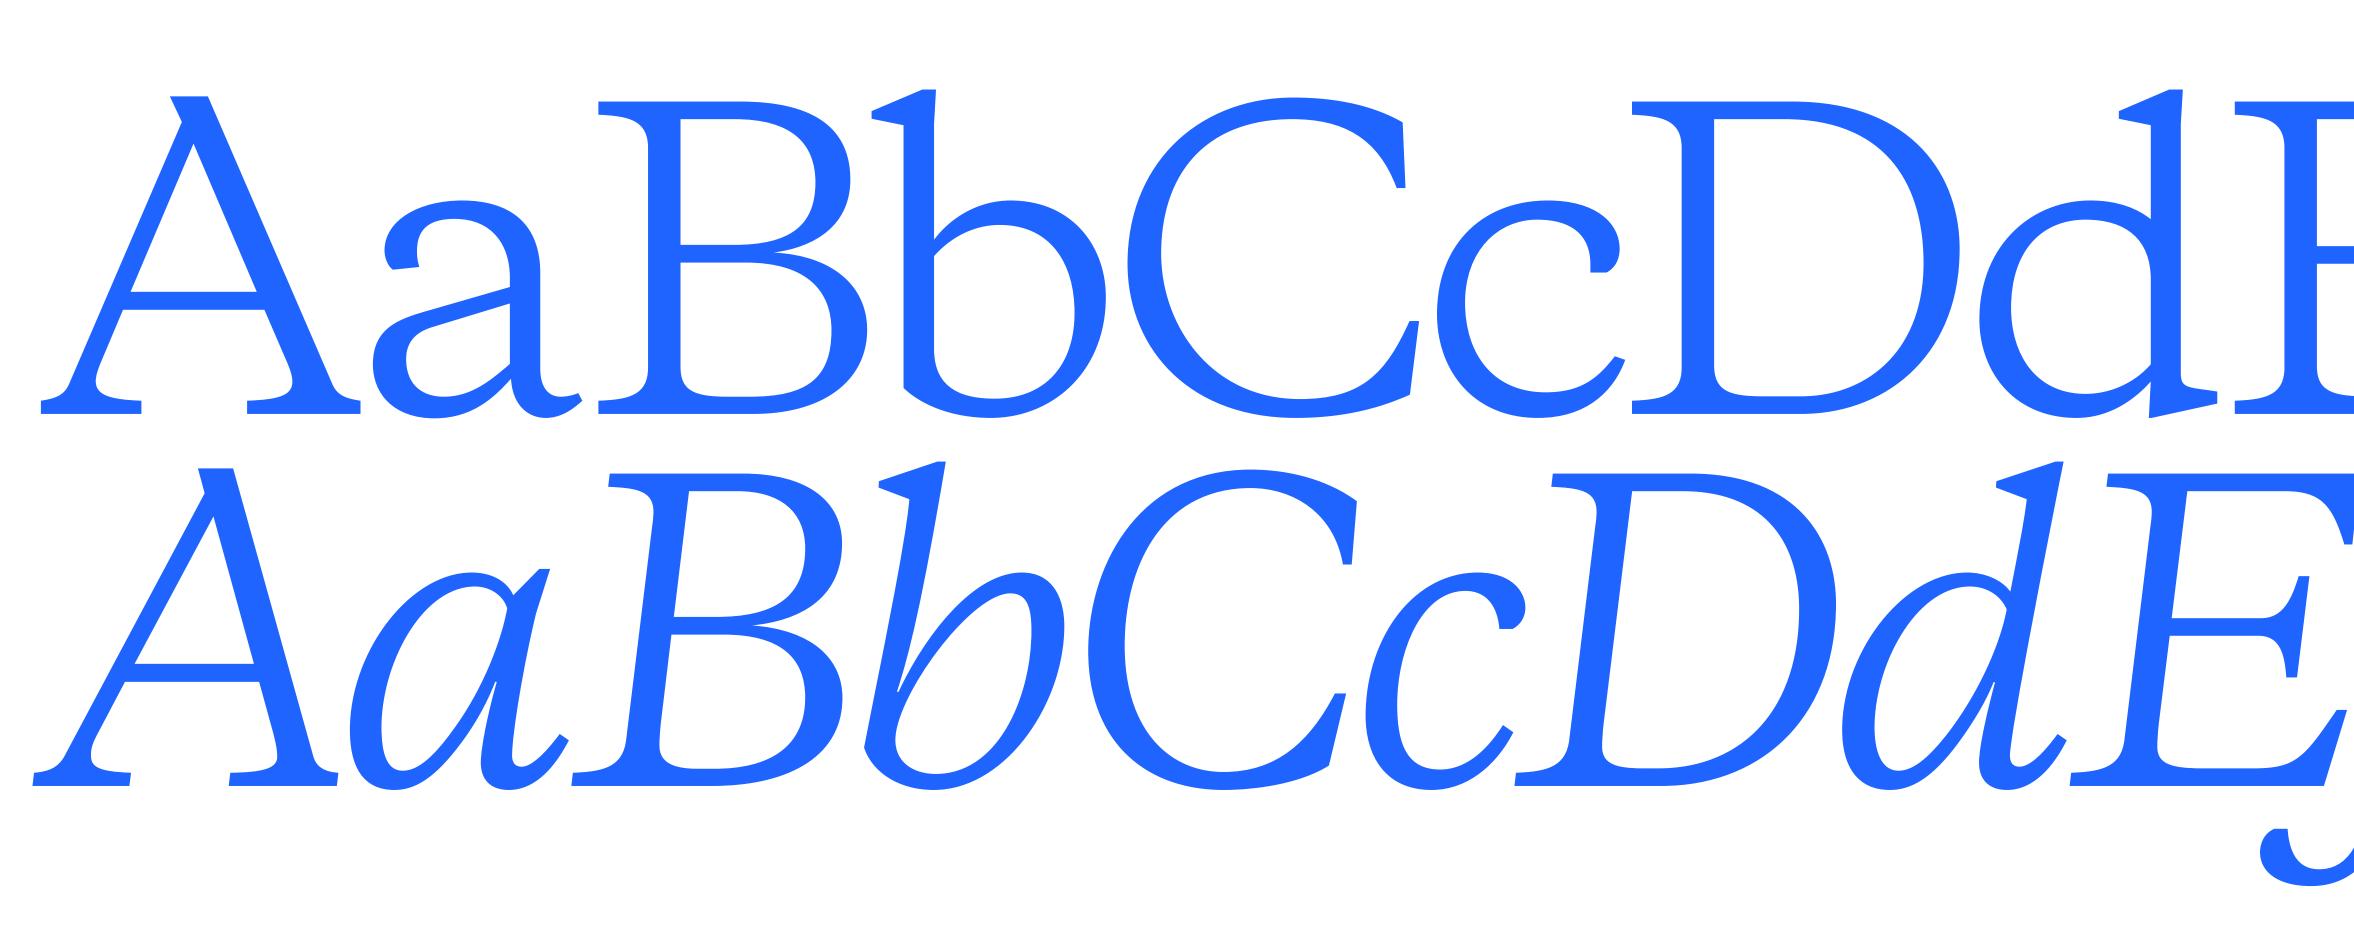

870251



BLACK R=26 G=26 B=26 C=76 M=66 Y=61 K=82 HEX=1A1A1A



YELLOW R=250 G=220 B=75 C=4 M=10 Y=78 K=0 HEX=FADC4B

**Brand Overview** 

### Harlaxton. Secondary Colour.





### Brand Overview



AQUA R=31 G=100 B=255 C=84 M=62 Y=0 K=0 HEX=1F64FF



GREEN R=62 G=195 B=120 C=68 M=0 Y=67 K=0 HEX=3EC378



### PINE

R=24 G=113 B=96 C=85 M=31 Y=63 K=20 HEX=187160



MINT R=186 G=238 B=226 C=30 M=0 Y=18 K=0 HEX=BAEEE2



RED R=255 G=77 B=74 C=0 M=81 Y=63 K=0 HEX=FF4D4A



GREY R=239 G=233 B=233 C=7 M=9 Y=7 K=0 HEX=EFE9E9



### PINK

R=254 G=207 B=223 C=0 M=27 Y=3 K=0 HEX=FECFDF



PURPLE R=211 G=184 B=255 C=24 M=31 Y=0 K=0 HEX=D3B8FF



**Brand Overview** 

### Harlaxton. Table of accepted colour combinations.





### Brand Overview





**Brand Overview** 

# Harlaxton. Typography.







GALAXIE COPERNICUS



# Harlaxton. Extra typography.





### Pursue the EXTRAORDINARY.

### EXTRA TYPOGRAPHY Nimpkish font.

This typographic style is intended to be student-facing. It should be used to create interest and excitement in campaigns, adverts, and for student events and celebrations.

The font features special characters that can be found by using capital letters. A mixture of standard and special characters should be used. Never just one.

**DISPLAY FONT** Nimpkish