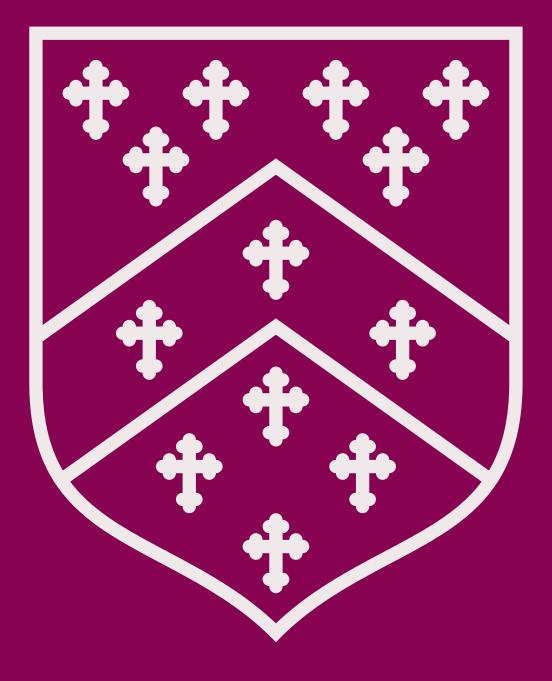

### Harlaxton. Combined.

### COMBINED SHIELD AND WORDMARK Vertical single colour positive.