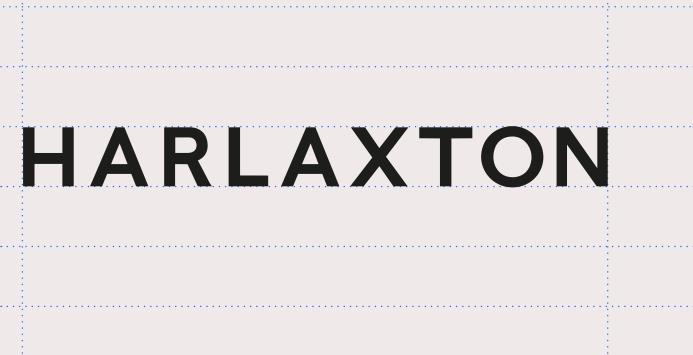

### Harlaxton. Wordmark.

### HARLAXTON

WORDMARK Single colour positive.

WORDMARK Single colour negative.