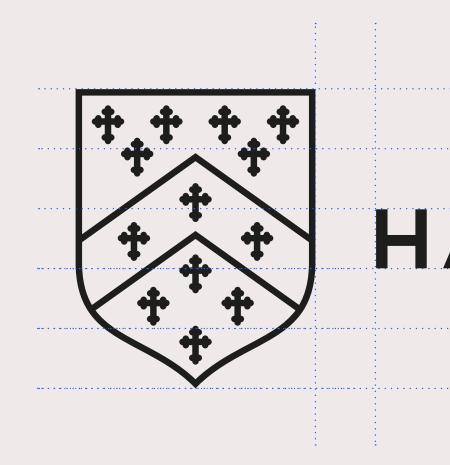

### Harlaxton. The Shield.

PRIMARY SHIELD Single colour positive.

PRIMARY SHIELD Single colour negative.

**Brand Overview** 