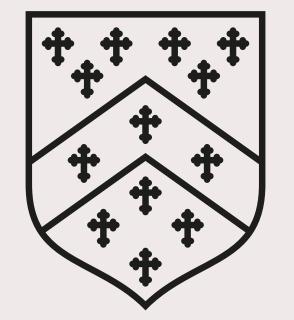

### Harlaxton. Combined.

### COMBINED SHIELD AND WORDMARK Horizontal single colour positive.

### COMBINED SHIELD AND WORDMARK Horizontal single colour positive.

**Brand Overview** 